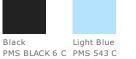

## Rabbit Skins<sup>™</sup> Infant Premium Jersey Bib. RS1005



The ideal option for newborn's first bottle-feeding to baby's first rice cereal.

- 5.5-ounce, 100% combed ring spun cotton premium jersey
- White is sewn with 100% cotton thread for easy garment dyeing
- Reinforced hook and loop closure
- lacktriangle EasyTear  $\begin{subarray}{c} \begin{subarray}{c} \begin{subarray}{c}$ ability to brand as your own

## CARE INSTRUCTIONS

Machine wash cold. Only non-chlorine bleach. Tumble dry low. Do not iron on decoration. Do not dry clean. Not intended for sleepwear.



front



SIZE CHART

|        | OSFA  |
|--------|-------|
| Length | 7     |
| Width  | 7 1/2 |

## **COLOR INFORMATION**









White PMS 1895 C PMS 7541 C