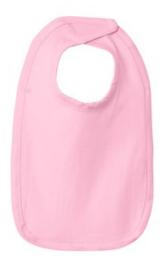

## Rabbit Skins<sup>™</sup> Infant Premium Jersey Bib. RS1005

The ideal option for newborn's first bottle-feeding to baby's first rice cereal.

- 5.5-ounce, 100% combed ring spun cotton premium jersey
- White is sewn with 100% cotton thread for easy garment dyeing
- Reinforced hook and loop closure
- lacktriangle EasyTear  $\begin{subarray}{c} \begin{subarray}{c} \begin{subarray}{c}$ ability to brand as your own