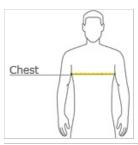

#### HOW TO MEASURE

### CHEST WIDTH

Measure under the arm and around the fullest part of the chest with arms down, keeping tape horizontal.