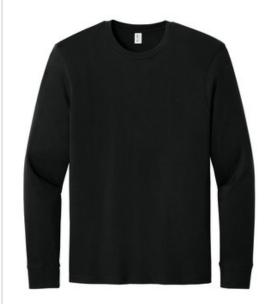

# Allmade<sup>®</sup> Unisex Long Sleeve Organic Cotton Tee AL6104

Helping save the planet is always a good look. Made with 100% organic cotton, this carbon neutral tee is both sustainable and affordable.

- 4.5-ounce, 100% organic, combed ring spun cotton, 30 singles
- ${\color{blue} \bullet}$  Carbon footprint neutralized through the ClimeCo Certified  ${\color{blue} \mathsf{Product}}^{\scriptscriptstyle\mathsf{TM}} \; {\color{blue} \mathsf{Program}}$
- Classic fit
- 1x1 rib knit neck and cuffs
- Shoulder to shoulder taping
- Set-in sleeves
- Side seams
- Recycled tear-aw ay label