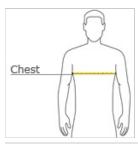

### HOW TO MEASURE

## CHEST WIDTH

Measure under the arm and around the fullest part of the chest with arms down, keeping tape horizontal.

## SIZE CHART

|       | XS    | S     | М     | L     | XL    | 2XL   | 3XL   | 4XL   |
|-------|-------|-------|-------|-------|-------|-------|-------|-------|
| Chest | 32-34 | 35-37 | 38-40 | 41-43 | 44-46 | 47-49 | 50-53 | 54-57 |