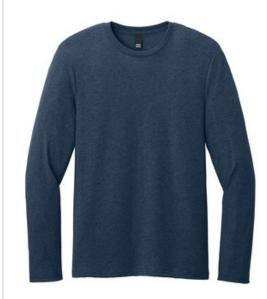

# District<sup>®</sup> Perfect Weight<sup>®</sup> CVC Long Sleeve Tee DT185

With a relaxed drape and easy movement, Perfect Weight CVC Tees are on a premium level. They begin with a dense, silky, long staple blend of combed ring spun cotton and recycled polyester. Then a proprietary finishing technology creates an unbelievably soft and uniquely optimized printing surface. The color palette seamlessly mixes and matches with the entire Perfect Weight Tee and Fleece family.

- 4.3-ounce, 60/40 combed ring spun cotton/recycled polyester, 32 singles
- Proprietary finishing technology creates an ultra-clean surface optimized for printing, including DTG
- 1x1 rib knit neck
- Back neck tape
- Side seamed
- Tear-aw ay label

#### COLOR INFORMATION

Please note: PMS code information is shown only when an exact match is available.

Charcoal PMS 7540C

Graphite Heather PMS COOL GRAY 10C

Heathered Deep Royal PMS 7687C

Heathered Navy PMS 2379C