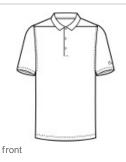

# Nike Dri-FIT Smooth Heather Polo NKFQ4794

Unparalleled Nike performance, a subtle heather pattern and sustainability merge in this moisture-wicking polo that haz plenty of stretch for movement. Perfect for any occasion, it lookz sharp in the office or on the course.

- 4.4-ounce, 100% polyester fabric with at least 75% recycled content
- Dri-FIT moisture management technology
- Self-fabric collar
- Three-button placket
- Dyed-to-match buttons
- Contrast heat transfer Sw oosh logo on left sleeve