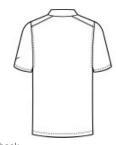

## CARE INSTRUCTIONS

Wash With Like Colors. Do Not Use Softeners. Remove Immediately. Do Not Allow To Lay On Itself When Wet.

back