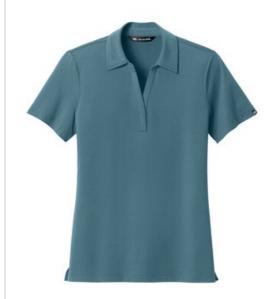

# TravisMathew Women's Glenview Solid Polo TM1LF071

Experience unparalleled comfort and top-tier performance in the Glenview. Designed for versatility, this style is exceptional as a golf polo, a work polo or an everyday polo. Take it from us, the Glenview will quickly become the one polo you simply can't live without.

- 4.1-ounce, 74/19/7 recycled polyester/cotton/spandex
- Easy w ash and w ear
- Wrinkle-resistant
- Enhanced quick dry
- 4-w ay stretch
- Self-fabric collar
- Open Y-neck placket
- TM logo w oven label on left sleeve