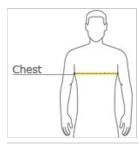

#### HOW TO MEASURE

## CHEST WIDTH

Measure under the arm and around the fullest part of the chest with arms down, keeping tape horizontal.

## SIZE CHART

|       | S     | М     | L     | XL    | 2XL   | 3XL   |
|-------|-------|-------|-------|-------|-------|-------|
| Chest | 35-37 | 38-40 | 42-44 | 45-47 | 48-50 | 52-54 |