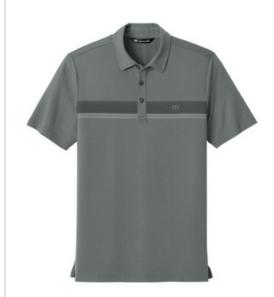

# TravisMathew Glenview Stripe Polo TMA41462

This polo combines versatile performance with epic style. Printed chest stripes and a lightweight fabric ensure you look sharp at work or on the green.

- 4.1-ounce, 74/19/7 recycled polyester/cotton/spandex
- Easy wash and wear
- Wrinkle-resistant
- Enhanced quick dry
- 4-w ay stretch
- Self-fabric collar
- Three-button placket
- Printed multicolor chest stripes
- Knockout TM logo on left chest