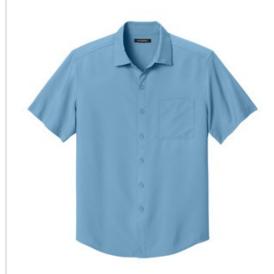

# Port Authority<sup>®</sup> Short Sleeve UV Dockside Shirt W963

Inspired by the classic camp shirt, our lightweight Dockside Shirt combines an easy-breezy vibe with sun protection and moisture-wicking performance.

- 3.2-ounce, 100% polyester w oven ripstop
- UPF rating of 30+
- Moisture-wicking
- Easy care
- Open collar
- French placket with tonal buttons
- Left chest pocket