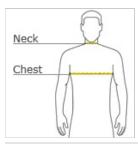

#### HOW TO MEASURE

## CHEST WIDTH

Measure under the arm and around the fullest part of the chest with arms down, keeping tape horizontal.

## NECK

Measure around the fullest part of the neck at the base.

## SIZE CHART

|       | XS          | S           | М           | L           | XL XL       | 2XL         | 3XL         | 4XL         |
|-------|-------------|-------------|-------------|-------------|-------------|-------------|-------------|-------------|
| Chest | 32-34       | 35-37       | 38-40       | 41-43       | 44-46       | 47-49       | 50-53       | 54-57       |
| Neck  | 14 1/2 - 15 | 15 - 15 1/2 | 15 1/2 - 16 | 16 - 16 1/2 | 16 1/2 - 17 | 17 - 17 1/2 | 17 1/2 - 18 | 18 - 18 1/2 |