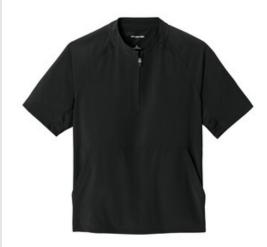

# Sport-Tek<sup>®</sup> Youth Repeat 1/2-Zip Short Sleeve Jacket YJST489

Knock it out of the park with this extra roomy, moisturewicking short sleeve jacket.

- 3.5-ounce, 90/10 poly/spandex
- 100% poly tricot mesh inserts
- Moisture-wicking
- Stretch
- Self neck tape
- Locker loop
- Dyed-to-match zipper w ith contrast zipper pull
- Front side pockets
- Tag-free label