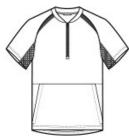

# Sport-Tek<sup>®</sup> Youth Repeat 1/2-Zip Short Sleeve Jacket YJST489

Knock it out of the park with this extra roomy, moisturewicking short sleeve jacket.

- 3.5-ounce, 90/10 poly/spandex
- 100% poly tricot mesh inserts
- Moisture-wicking
- Stretch
- Self neck tape
- Locker loop
- Dyed-to-match zipper w ith contrast zipper pull
- Front side pockets
- Tag-free label

#### **CARE INSTRUCTIONS**

Machine Wash Cold With Like Colors. Do Not Use Fabric Softener. Do Not Bleach. Tumble Dry Low. Remove Promptly. Cool Iron If Necessary.

front